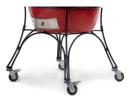

## Features & Components

Cast Iron Top Vent

Steel Side Shelves

HDPE Handle

Heavy Duty Cart

Divide & Conquer® System

Felt Gasket

Thermometer