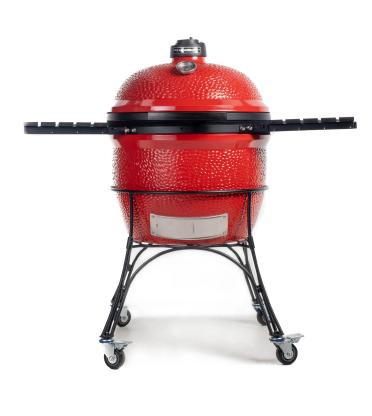

Big Joe I

SKU:BJ24RH

UPC: 811738020273

## Features & Components

Cast Iron Top Vent

Steel Side Shelves

HDPE Handle

Heavy Duty Cart

Divide & Conquer® System

Felt Gasket

Thermometer

## **Specifications**

| Dimensions                                              | Cooking Surface                   | Weight                 | Heat Range                    |
|---------------------------------------------------------|-----------------------------------|------------------------|-------------------------------|
| 58 in W x 52 in H x 35 in D<br>(inc cart and shelves)   | 24 in Diameter/452 sq in          | 395 lbs                | 225°F – 750°F+                |
| 148 cm W x 131 cm H x 89 cm D<br>(inc cart and shelves) | 61 cm Diameter/2,923 sq cm        | 179 kg                 | 82°C – 399°C                  |
| Materials                                               |                                   |                        |                               |
| Base/Dome                                               | High Fire Heat-Resistant Ceramics | Premium Cart           | Powdercoated Galvanized Steel |
| Glaze                                                   | Heat-Resistant Ceramic Coating    | Side Shelves           | Steel                         |
| Top Vent                                                | Cast Iron                         | Hinge                  | Spring Assisted               |
| Grill Grates                                            | 304 Stainless Steel               | Patented Ash Collector | 304 Stainless Steel           |
| FireBox                                                 | High-Fire Heat-Resistant Ceramics | Gasket                 | Felt                          |