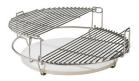

## Features & Components

Cast Iron Top Vent

Steel Side Shelves

HDPE Handle

Heavy Duty Cart

Divide & Conquer® System

Felt Gasket

Thermometer