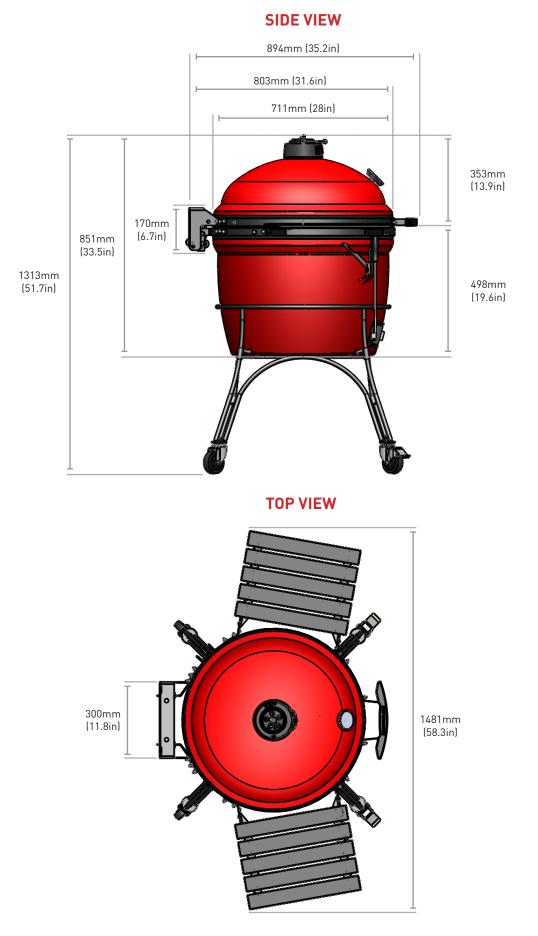

## **Specifications**

| Dimensions                                              | Cooking Surface                   | Weight                 | Heat Range                    |
|---------------------------------------------------------|-----------------------------------|------------------------|-------------------------------|
| 58 in W x 52 in H x 35 in D<br>(inc cart and shelves)   | 24 in Diameter/452 sq in          | 395 lbs                | 225°F – 750°F+                |
| 148 cm W x 131 cm H x 89 cm D<br>(inc cart and shelves) | 61 cm Diameter/2,923 sq cm        | 179 kg                 | 82°C – 399°C                  |
| Materials                                               |                                   |                        |                               |
| Base/Dome                                               | High Fire Heat-Resistant Ceramics | Premium Cart           | Powdercoated Galvanized Steel |
| Glaze                                                   | Heat-Resistant Ceramic Coating    | Side Shelves           | Steel                         |
| Top Vent                                                | Cast Iron                         | Hinge                  | Spring Assisted               |
| Grill Grates                                            | 304 Stainless Steel               | Patented Ash Collector | 304 Stainless Steel           |
| FireBox                                                 | High-Fire Heat-Resistant Ceramics | Gasket                 | Felt                          |

## **IMPORTANT DIMENSION NOTES**

Please use this as a general guide for installing a Big Joe ceramic grill in a built-in outdoor kitchen or grill table. Drawing is not to scale.