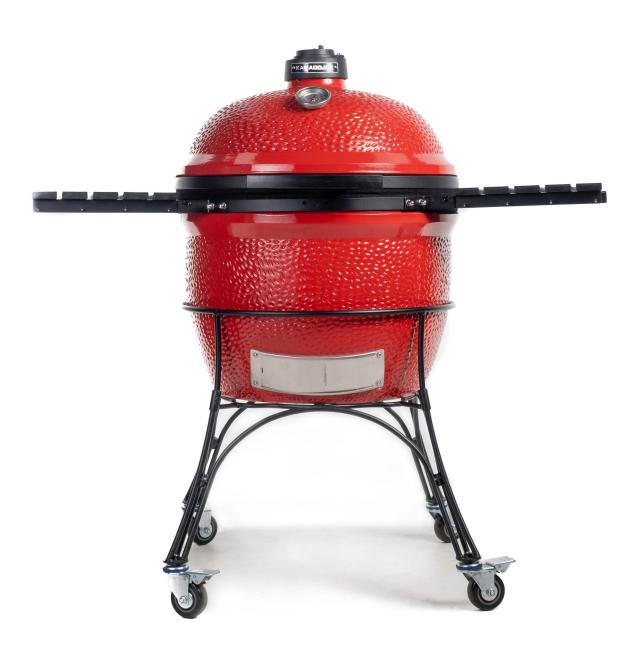

Big Joe I

SKU:BJ24RH

UPC: 811738020273

## Features & Components

Cast Iron Top Vent

Steel Side Shelves

HDPE Handle

Heavy Duty Cart

Divide & Conquer® System

Felt Gasket

Thermometer

## **Specifications**

| Dimensions                                              | Cooking Surface                   | Weight                 | Heat Range                    |
|---------------------------------------------------------|-----------------------------------|------------------------|-------------------------------|
| 58 in W x 52 in H x 35 in D<br>(inc cart and shelves)   | 24 in Diameter/452 sq in          | 395 lbs                | 225°F – 750°F+                |
| 148 cm W x 131 cm H x 89 cm D<br>(inc cart and shelves) | 61 cm Diameter/2,923 sq cm        | 179 kg                 | 82°C – 399°C                  |
| Materials                                               |                                   |                        |                               |
| Base/Dome                                               | High Fire Heat-Resistant Ceramics | Premium Cart           | Powdercoated Galvanized Steel |
| Glaze                                                   | Heat-Resistant Ceramic Coating    | Side Shelves           | Steel                         |
| Top Vent                                                | Cast Iron                         | Hinge                  | Spring Assisted               |
| Grill Grates                                            | 304 Stainless Steel               | Patented Ash Collector | 304 Stainless Steel           |
| FireBox                                                 | High-Fire Heat-Resistant Ceramics | Gasket                 | Felt                          |