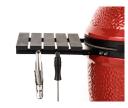

# **Features & Components**

**INTERNAL COMPONENTS** 

FireBox

Patented Hyperbolic Insert

Kontrol Tower Top Vent

Aluminum Side Shelves

Stainless Steel Latch

Premium Cart