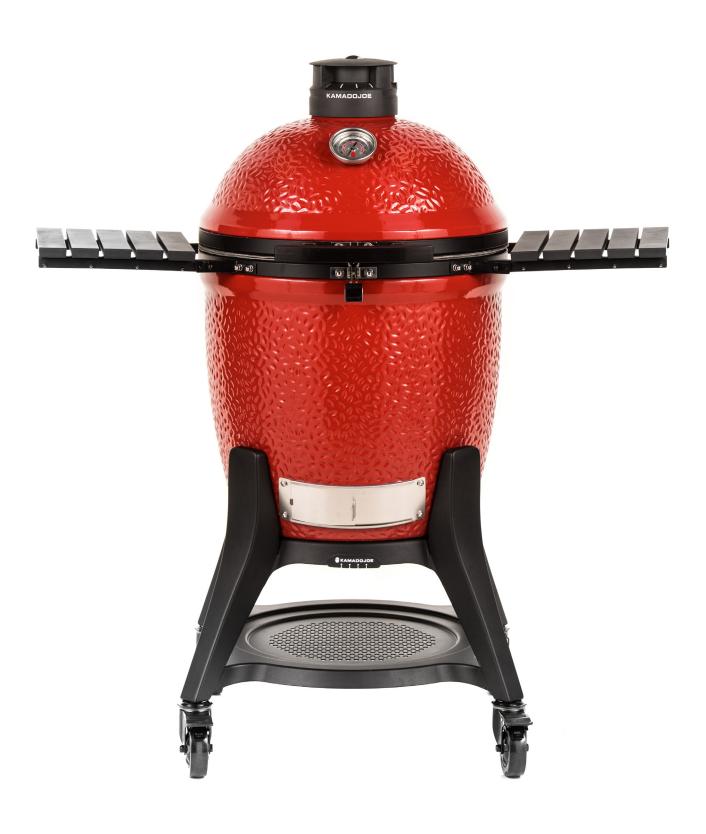

# **Features & Components**

**INTERNAL COMPONENTS** 

FireBox

Patented Hyperbolic Insert

Kontrol Tower Top Vent

Aluminum Side Shelves

Stainless Steel Latch

Premium Cart

Patented Ash Collector

Air Lift Hinge

Divide & Conquer® System

Charcoal Basket

Gasket

Thermometer

### **Specifications**

| Dimensions                                                                                         | Cooking Surface                                           | Weight  | Heat Range     |
|----------------------------------------------------------------------------------------------------|-----------------------------------------------------------|---------|----------------|
| 22.3 in W x 34 in H x 30.2 in D<br>47 in W x 50.5 in H x 30.2 in D<br>(inc cart and shelves)       | 18" Diameter<br>510 sq in (661 sq in with rack extension) | 282 lbs | 225°F - 750°F+ |
| 56.6 cm W x 86.4 cm H x 76.7 cm D<br>119.4 cm W x 128.3 cm H x 76.7 cm D<br>(inc cart and shelves) | 46cm Diameter<br>3,292 sq cm (4,264 with rack extension)  | 128 kg  | 82°C - 399°C   |