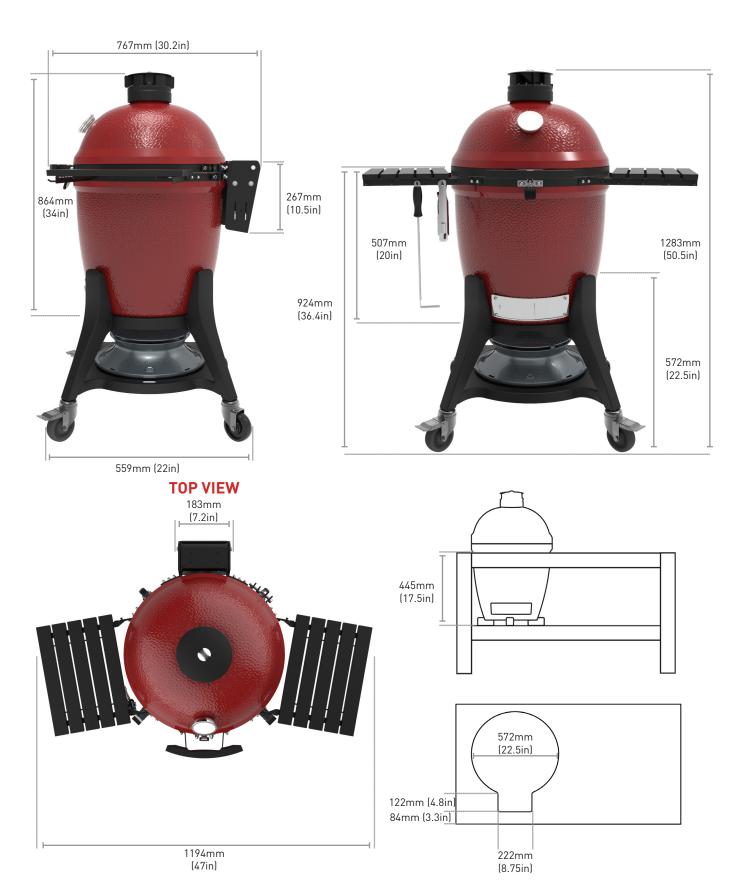

## **Dimensions & Installation Guide**

#### **IMPORTANT DIMENSION NOTES**

Please use this as a general guide for installing a Classic III ceramic grill in a built-in outdoor kitchen or grill table. Drawing is not to scale.

### SIDE VIEW FRONT VIEW

### **Specifications**

| Dimensions                                                                                         | Cooking Surface                                           | Weight  | Heat Range     |
|----------------------------------------------------------------------------------------------------|-----------------------------------------------------------|---------|----------------|
| 22.3 in W x 34 in H x 30.2 in D<br>47 in W x 50.5 in H x 30.2 in D<br>(inc cart and shelves)       | 18" Diameter<br>510 sq in (661 sq in with rack extension) | 282 lbs | 225°F - 750°F+ |
| 56.6 cm W x 86.4 cm H x 76.7 cm D<br>119.4 cm W x 128.3 cm H x 76.7 cm D<br>(inc cart and shelves) | 46cm Diameter<br>3,292 sq cm (4,264 with rack extension)  | 128 kg  | 82°C - 399°C   |