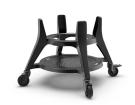

# **Features & Components**

**INTERNAL COMPONENTS** 

FireBox

Patented Hyperbolic Insert

Kontrol Tower Top Vent

Aluminum Side Shelves

Stainless Steel Latch

Premium Cart