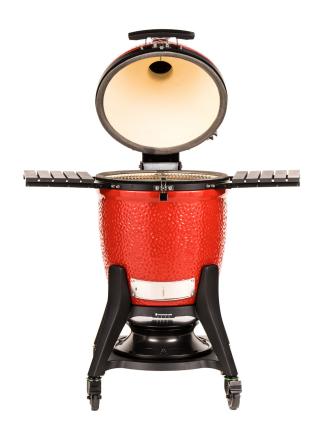

# **Features & Components**

**INTERNAL COMPONENTS** 

FireBox

Patented Hyperbolic Insert

Kontrol Tower Top Vent

Aluminum Side Shelves

Stainless Steel Latch

Premium Cart

Patented Ash Collector

Air Lift Hinge

Divide & Conquer® System

Charcoal Basket

Gasket

Thermometer

### **Specifications**

| Dimensions                                                                                         | Cooking Surface                                           | Weight  | Heat Range     |
|----------------------------------------------------------------------------------------------------|-----------------------------------------------------------|---------|----------------|
| 22.3 in W x 34 in H x 30.2 in D<br>47 in W x 50.5 in H x 30.2 in D<br>(inc cart and shelves)       | 18" Diameter<br>510 sq in (661 sq in with rack extension) | 282 lbs | 225°F - 750°F+ |
| 56.6 cm W x 86.4 cm H x 76.7 cm D<br>119.4 cm W x 128.3 cm H x 76.7 cm D<br>(inc cart and shelves) | 46cm Diameter<br>3,292 sq cm (4,264 with rack extension)  | 128 kg  | 82°C - 399°C   |