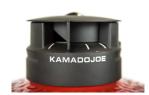

# **Features & Components**

**INTERNAL COMPONENTS** 

FireBox

Patented Hyperbolic Insert

Kontrol Tower Top Vent

Aluminum Side Shelves

Stainless Steel Latch

Premium Cart