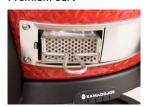

# **Features & Components**

**INTERNAL COMPONENTS** 

FireBox

Patented Hyperbolic Insert

Kontrol Tower Top Vent

Aluminum Side Shelves

Stainless Steel Latch

Premium Cart

Patented Ash Collector

Air Lift Hinge

Divide & Conquer® System

Charcoal Basket

Gasket

Thermometer