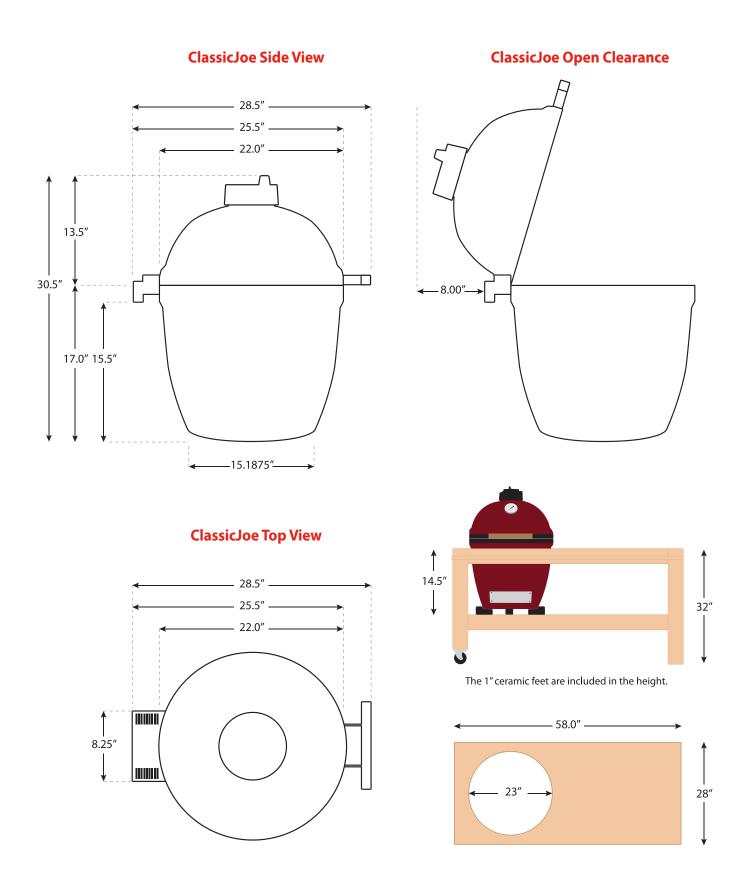

## **Dimensions & Installation Guide**

## **IMPORTANT DIMENSION NOTES**

Please use this as a general guide for installing a Classic ceramic grill in a built-in outdoor kitchen or grill table. Drawing is not to scale.