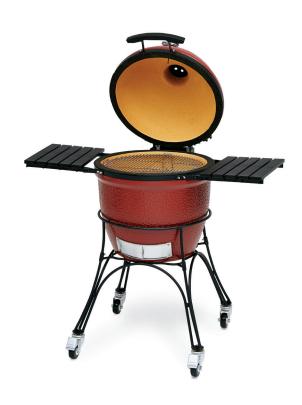

## **Features & Components**

**INTERNAL COMPONENTS** 

HDPE Side Shelves

HDPE Handle

**Heavy Duty Cart** 

Divide & Conquer® System

Felt Gasket

Thermometer

Patented Ash Collector

FireBox

## **Specifications**

FireBox

| Dimensions                                                    | Cooking Surface                                           | Weight                 | Heat Range                    |
|---------------------------------------------------------------|-----------------------------------------------------------|------------------------|-------------------------------|
| 46.5 in W x 48 in H x 28 in D<br>(inc cart and shelves)       | 18" Diameter<br>256 sq in (407 sq in with rack extension) | 284 lbs                | 225°F - 750°F+                |
| 118.1 cm W x 121.9 cm H x 71.1 cm D<br>(inc cart and shelves) | 46cm Diameter<br>1,646 sq cm (2,619 with rack extension)  | 129 kg                 | 82°C - 399°C                  |
| Materials                                                     |                                                           |                        |                               |
| Base/Dome                                                     | High Fire Heat-Resistant Ceramics                         | Premium Cart           | Powdercoated Galvanized Steel |
| Glaze                                                         | Heat-Resistant Ceramic Coating                            | Side Shelves           | HDPE                          |
| Top Vent                                                      | Cast Iron F                                               | Hinge                  | Spring Assisted               |
| Grill Grates                                                  | 304 Stainless Steel <b>F</b>                              | Patented Ash Collector | 304 Stainless Steel           |