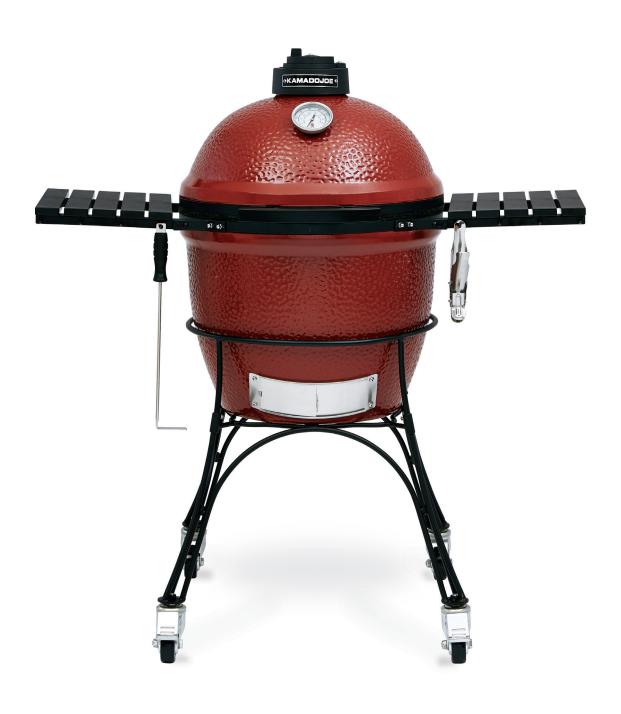

## **Features & Components**

**INTERNAL COMPONENTS** 

HDPE Side Shelves

HDPE Handle

**Heavy Duty Cart** 

Divide & Conquer® System

Felt Gasket

Thermometer

Patented Ash Collector

FireBox

## **Specifications**

FireBox

| Dimensions                                                    | Cooking Surface                                           | Weight                 | Heat Range                    |
|---------------------------------------------------------------|-----------------------------------------------------------|------------------------|-------------------------------|
| 46.5 in W x 48 in H x 28 in D<br>(inc cart and shelves)       | 18" Diameter<br>256 sq in (407 sq in with rack extension) | 284 lbs                | 225°F - 750°F+                |
| 118.1 cm W x 121.9 cm H x 71.1 cm D<br>(inc cart and shelves) | 46cm Diameter<br>1,646 sq cm (2,619 with rack extension)  | 129 kg                 | 82°C - 399°C                  |
| Materials                                                     |                                                           |                        |                               |
| Base/Dome                                                     | High Fire Heat-Resistant Ceramics                         | Premium Cart           | Powdercoated Galvanized Steel |
| Glaze                                                         | Heat-Resistant Ceramic Coating                            | Side Shelves           | HDPE                          |
| Top Vent                                                      | Cast Iron F                                               | Hinge                  | Spring Assisted               |
| Grill Grates                                                  | 304 Stainless Steel <b>F</b>                              | Patented Ash Collector | 304 Stainless Steel           |